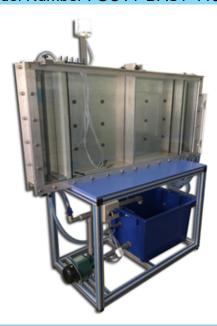

## **DESCRIPTION**

The bed of the tank is made from painted mild steel. The sides of the tank are supported and sealed by a well proven method which allows free access to the interior and results in minimum sight obstruction.

One side is glass to give good scratch-free visibility over a long period of use while the other is made of aluminium which permits the insertion of pressure tapping points as required. The ends of the tank are made of steel plate.

Adjustable overflows are provided close to each end of the tank so that constant water levels may be maintained in each half of the tank. These may be lowered to a position close to the bed of the tank for some experiments to provide sub- soil drainage. The equipment is self-contained, requiring only an initial fill with cold water and connection to the electricity supply. The sump tank can be emptied to a laboratory drain.