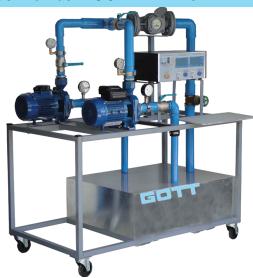

# SERIES AND PARALLEL PUMP TEST TRAINER

Model Number: GOTT-SPPT-01

#### **DESCRIPTION**

The Series and Parallel Pump Test is a self contained mobile stand unit consisting of two independent sets of centrifugal pump.

By manipulating flow control valves, each pump can be operated individually or both pumps connected in series or parallel for measurement of flow rate, head, power input and efficiency at various speeds.

This trainer allows students to investigate the operation and performance of a single centrifugal pump and two centrifugal pumps in both series and parallel.

## **FEATURES**

- · Self contained, compact, bench top, easy to use test set for a range of experiments and demonstrations
- Easily configurable system to enable pumps to be tested individually, in series and in parallel, with a manually adjustable water flow rate
- · Long-life, robust valves with large handles allow students to change the water circuit in seconds, ready for the next experiment
- Water flow meters and pressure gauges

## **SPECIFICATIONS**

- Two centrifugal pumps each with a maximum flow rate over 80 lt/min
- Two inverters for water flow and motor speed control
- · Water flow meters and pressure gauges
- · Water storage tank
- Control cabinet for instrument, electrical components